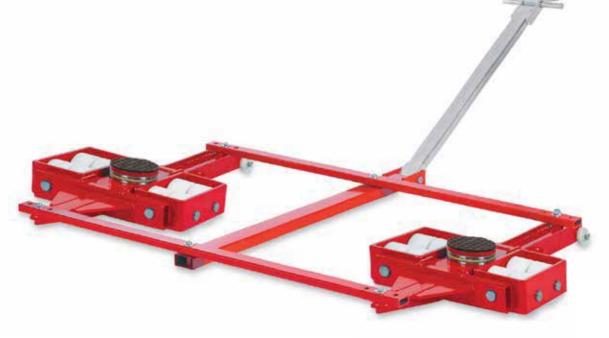

## Features:

- Designed for when 4 points of support are required
- Swivel plates to help maneuver the load
- Can be paired with a regular F dolly, or with another TL dolly when a small turn radius is desired

|    | 95 |  |
|----|----|--|
|    |    |  |
| ×. |    |  |

| Technical data                                     | TL40                             |
|----------------------------------------------------|----------------------------------|
| Item number                                        | 5-11148                          |
| Loading height / number of wheels<br>(140 x 85 mm) | 7.1" / 8<br>180 mm /8            |
| 2 swivel plates ø 170 mm, steering angle           | ±45°                             |
| Overall dimensions (L x W)                         | 47.3 x 91.7" /<br>1202 x 2329 mm |
| Adjustable width                                   | 50 - 63"/<br>1260 x 1600 mm      |
| Steering rod with eye for pulling                  | 55.9"/1420mm                     |
| Tare weight                                        | 578 lbs./<br>260 kg              |
| Load Capacity                                      | 88,000 lbs. /<br>400 kN (40 t)   |