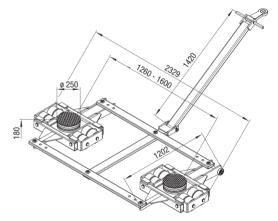

|    | 95 |  |
|----|----|--|
|    |    |  |
| ×. |    |  |

| Technical data                                     | TL40                             |
|----------------------------------------------------|----------------------------------|
| Item number                                        | 5-11148                          |
| Loading height / number of wheels<br>(140 x 85 mm) | 7.1" / 8<br>180 mm /8            |
| 2 swivel plates ø 170 mm, steering angle           | ±45°                             |
| Overall dimensions (L x W)                         | 47.3 x 91.7" /<br>1202 x 2329 mm |
| Adjustable width                                   | 50 - 63"/<br>1260 x 1600 mm      |
| Steering rod with eye for pulling                  | 55.9"/1420mm                     |
| Tare weight                                        | 578 lbs./<br>260 kg              |
| Load Capacity                                      | 88,000 lbs. /<br>400 kN (40 t)   |