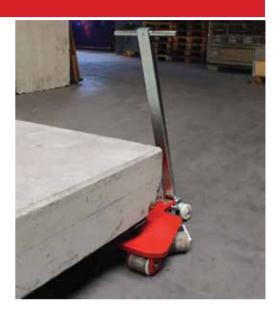

## **Rotating Dolly RL6-D**

## Features:

- Front wheels remain straight, while back wheels turn freely
- Swivel plate is adjustable and facilitates steering
- Combines maneuverability of regular rotating dollies while making straight line movement easier
- Handlebar is included