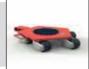

## **Rotating Dolly RL6-D**

## Features:

- Front wheels remain straight, while back wheels turn freely
- Swivel plate is adjustable and facilitates steering
- Combines maneuverability of regular rotating dollies while making straight line movement easier
- Handlebar is included

| Technical data                   | RL6-D                                      |
|----------------------------------|--------------------------------------------|
| Item number                      | 6-15584                                    |
| Loading height/number of wheels: | 6.3" / 4<br>158 mm / 4                     |
| Overall dimensions (L X W X H)   | 20.5 x 21.1 x 6.3" /<br>520 x 535 x 158 mm |
| Tare weight                      | 104 lbs. /<br>47 kg                        |
| Load Capacity                    | 13,200 lbs. /<br>60 kN (6 t)               |