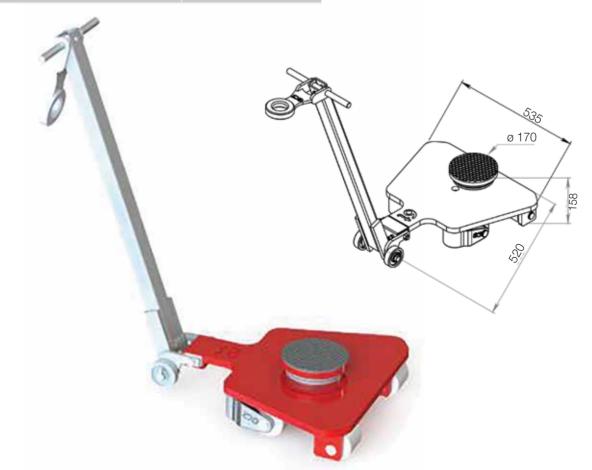

## **Rotating Dolly RL6-D**

## Features:

- Front wheels remain straight, while back wheels turn freely
- Swivel plate is adjustable and facilitates steering
- Combines maneuverability of regular rotating dollies while making straight line movement easier
- Handlebar is included

| Technical data                   | RL6-D                                      |
|----------------------------------|--------------------------------------------|
| Item number                      | 6-15584                                    |
| Loading height/number of wheels: | 6.3" / 4<br>158 mm / 4                     |
| Overall dimensions (L X W X H)   | 20.5 x 21.1 x 6.3" /<br>520 x 535 x 158 mm |
| Tare weight                      | 104 lbs. /<br>47 kg                        |
| Load Capacity                    | 13,200 lbs. /<br>60 kN (6 t)               |