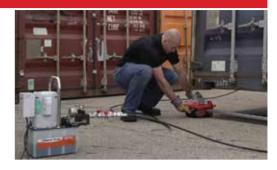

## **Hydraulic Electric Pump PE2**

## Features:

■ Like PE, but with added 2-way manifold including 2 male couplings and 2 needle valves for sensitive lifting and lowering

| Technical data                                              | PE2                                                                              |
|-------------------------------------------------------------|----------------------------------------------------------------------------------|
| Item number                                                 | 2-13591                                                                          |
| Working pressure (preset)                                   | 7,542psi / 520 bar                                                               |
| Flow rate stage 1 per lift                                  | 0.67 gal/min @ 102 psi 2,5 ltr/min @ 7 bar                                       |
| Flow rate stage 2 per lift                                  | 0.08 gal/min @ 7,542 psi 0,3 ltr/min @ 520 bar                                   |
| Tank capacity                                               | 1.27 gal / 4,8 l                                                                 |
| Overall dimensions (L x W x H)                              | 17.1 x 11.7 x 19.4" / 434 x 296 x 493 mm                                         |
| Weight with oil without hoses                               | 77 lbs. / 35 kg                                                                  |
| Hydraulic hoses (10 " / 3 m), - with quick-release fastener | 2 hoses                                                                          |
| For GKS toe jack models                                     | 2x V5, V5-EX, V10, V10-EX, V15, V15-EX, V15-EX-270, V20, V20-EX, V30-EX, G5, G10 |
| Electric connection                                         | 120 V /60 Hz                                                                     |