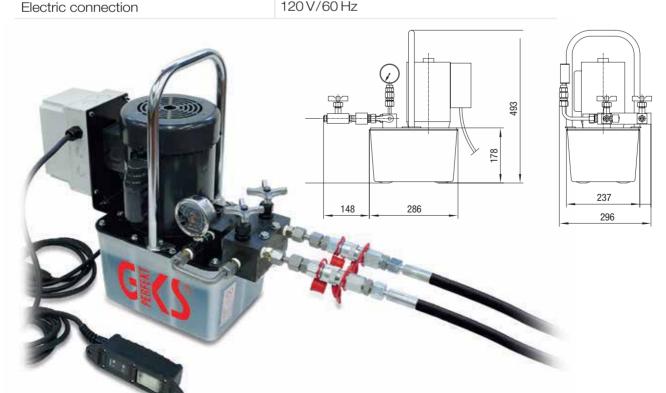

## **Hydraulic Electric Pump PE2**

## Features:

■ Like PE, but with added 2-way manifold including 2 male couplings and 2 needle valves for sensitive lifting and lowering

| Technical data                                              | PE2                                                                              |
|-------------------------------------------------------------|----------------------------------------------------------------------------------|
| Item number                                                 | 2-13591                                                                          |
| Working pressure (preset)                                   | 7,542psi / 520 bar                                                               |
| Flow rate stage 1 per lift                                  | 0.67 gal/min @ 102 psi 2,5 ltr/min @ 7 bar                                       |
| Flow rate stage 2 per lift                                  | 0.08 gal/min @ 7,542 psi 0,3 ltr/min @ 520 bar                                   |
| Tank capacity                                               | 1.27 gal / 4,8 l                                                                 |
| Overall dimensions (L x W x H)                              | 17.1 x 11.7 x 19.4" / 434 x 296 x 493 mm                                         |
| Weight with oil without hoses                               | 77 lbs. / 35 kg                                                                  |
| Hydraulic hoses (10 " / 3 m), - with quick-release fastener | 2 hoses                                                                          |
| For GKS toe jack models                                     | 2x V5, V5-EX, V10, V10-EX, V15, V15-EX, V15-EX-270, V20, V20-EX, V30-EX, G5, G10 |
| Electric connection                                         | 120 V /60 Hz                                                                     |